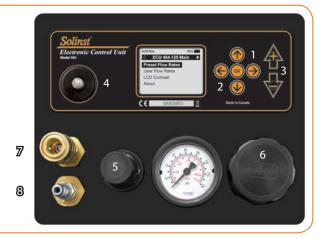

## **Control Panel**

- 1 Select a menu item. Press and hold to turn Control Unit off.
- 2 ← → ↑ Navigate through menus and menu items.
- **3** ♠ **V** Cycle through numbers and letters when editing.
- 4 Manual Control Valve: When pushed, solenoid opens, allowing drive cycle.
- **5 Regulator**: Turn to increase or decrease pumping pressure.
- **6 Battery Enclosure**: 4 AA alkaline batteries.
- **7 Air Out**: Drive line to pump.
  - **Note:** Always use the supplied Drive Line with quick exhaust fitting.
- 8 Air In: Supply line from compressed gas supply.
- Notes: 1) The Control Unit does not come with the batteries installed.
  - 2) Pressing any keypad button will turn the Control Unit on.