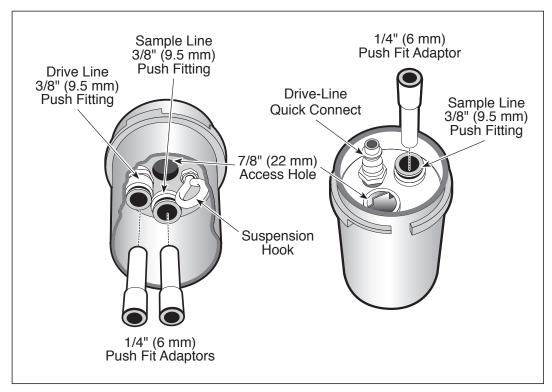

## Instructions

The Dedicated 2" (50 mm) Well Cap Assembly comes with three 1/4" (6 mm) Push Fit Adaptors, so that either 1/4" (6 mm) or 3/8" (9.5 mm) tubing can be used for the sample return line or drive line.

Note: The Assembly also comes with three red plugs that can be used to keep debris out of the sample line and access hole when not in use.

If 1/4" (6 mm) tubing is desired for the sample return line, simply push the Push Fit Adaptors into the existing 3/8" (9.5 mm) Push Fittings until they seat (one Push Fit Adaptor for the top fitting and one for the underside). If 1/4" (6 mm) tubing is desired for the drive line, simply push a Push Fit Adaptor into the existing drive line fitting on the underside.

To attach tubing, just push into the Push Fit Connector. To release the tubing, push down on both sides of the top ring and pull the tubing out.

Note: See separate operating instructions for the Model 407 Bladder Pumps and Model 408 Double Valve Pumps.